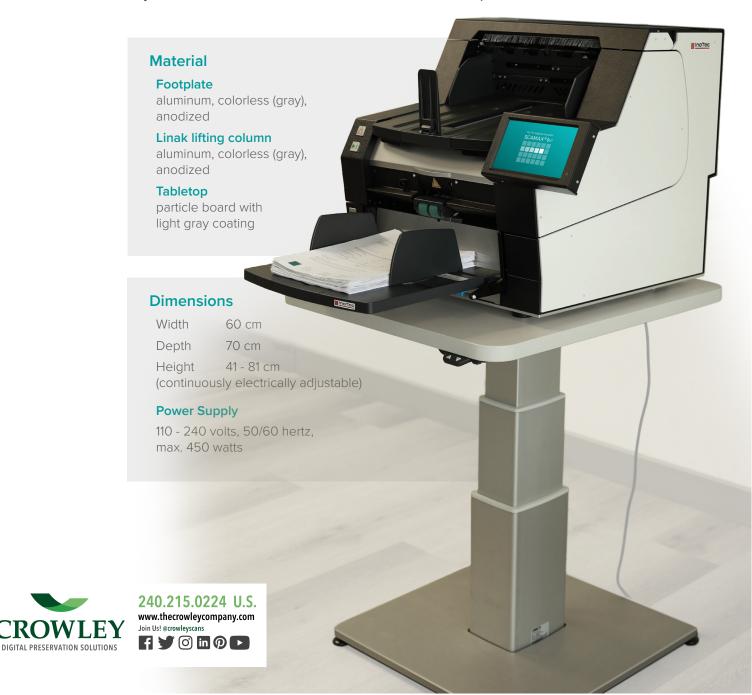

## **Electrical Column Table**for SCAMAX® Documentscanner 6x1 and 3x1

This continuously adjustable scanner table is the space-efficient and ergonomic solution whenever your SCAMAX® production scanner cannot or should not be placed on your desk or in a dedicated scan station.

Depressions on the tabletop, in combination with a single lifting column designed for medical technology, enhance stability and allow for safe and effortless scanning even in tight spaces. The control for electric height adjustment is located at the bottom edge of the table.

In the SCAMAX® 6x1 version as a designated stand-alone device, the lifting column table forms the integrated scanner substructure. Control and height adjustment are carried out via the scanner's touch panel.