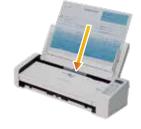

## Easy Scan

Simply load your paper to the scanner, the scanning application will be automatically launched. Just choose and press one button and the job is done!

## Compact and Portable

At 11.8 inches with and weighting only 1.4 kg, the Avision PaperAir 215/215L incorporates a built-in automatic document feeder (ADF) and card scanner in a compact unit. With the innovative design of a fordable automatic document feeder and a front tray, the PaperAir 215/215L is easy to travel with and lets you bring productivity of batches scanning to any workplace.

### Front Loading and Front Ejecting Path

In addition to loading multiple pages from the auto document feeder, the scanner is designed innovatively with the fordable front tray to accommodate irregular sizes and weights of paper such as your paper clippings, fragile paper, or embossed cards. The straight paper path ensures consistent high image-quality and eliminates the need for clearance space behind the scanner.