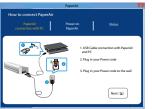

# Easy Installation

Installation is easy as a breeze by following our graphic and step-by-step installation & problem solving guide.