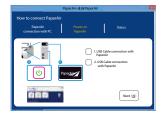

# Easy Installation

Installation is easy as a breeze by following our graphic and step-by-step installation & problem solving guide.