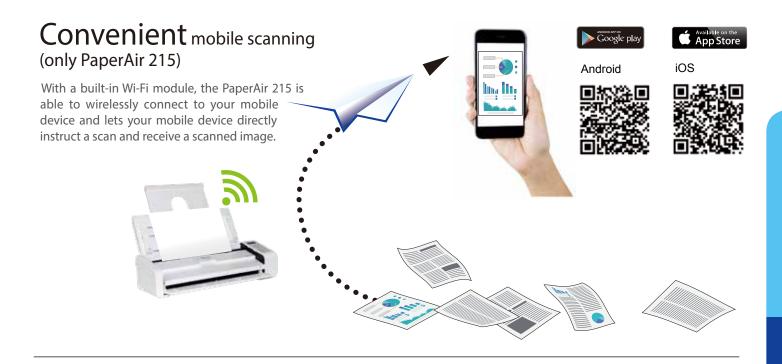

sured Photos** 

Family Reciped



What to do with piles of paper?



# PaperAir Manager

# Easy Installation

Installation is easy as a breeze by following our graphic and step-by-step installation & problem solving guide.

## Easy Scan

Simply load your paper to the scanner, the scanning application will be automatically launched. Just choose and press one button and the job is done!

# Easy Search

Documents can be searched by content, tag, file name over different file formats including jpeg, PDF, Microsoft Word, Powerpoit, Excel.













Enter your keyword(s), e.g. Shipping... Choose the sleected document

#### Easy Destination

You can easily choose the predefined destinations including E-mail, Printer, or popular cloud servers to send out your images once scanned.















### LCD screen indicates scanner status



## Compact and Portable

At 11.8 inches with and weighting only 1.4 kg, the Avision PaperAir 215/215L incorporates a built-in automatic document feeder (ADF) and card scanner in a compact unit. With the innovative design of a fordable automatic document feeder and a front tray, the PaperAir 215/215L is easy to travel with and lets you bring productivity of batches scanning to any workplace.



### Front Loading and Front Ejecting Path

In addition to loading multiple pages from the auto document feeder, the scanner is designed innovatively with the fordable front tray to accommodate irregular sizes and weights of paper such as your paper clippings, fragile paper, or embossed cards. The straight paper path ensures consistent high image-quality an