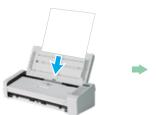

## Easy Scan

Simply load your paper to the scanner, the scanning application will be automatically launched. Just choose and press one button and the job is done!