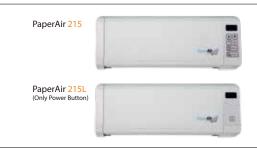

#### PaperAir 215/ PaperAir 215L

#### Function and Package List

| Model<br>Function | PaperAir 215 | PaperAir 215L |
|-------------------|--------------|---------------|
| Ultrasonic        | YES          | NO            |
| Wi-Fi             | YES          | NO            |
| Adapter           | Adapter      | Adapter       |